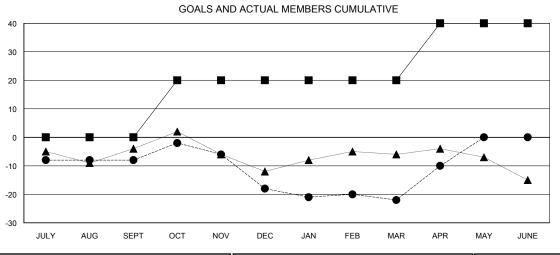

## LOCATION REP OF SOUTH AFRICA

GMT CA

| Clubs                 |               |           |               | Members               |                           |                         |                                              |
|-----------------------|---------------|-----------|---------------|-----------------------|---------------------------|-------------------------|----------------------------------------------|
| RESULTS FOR 2018-2019 |               |           |               | RESULTS FOR 2018-2019 |                           |                         |                                              |
| QUARTER               | NEW CLUB GOAL | NEW CLUBS | DROPPED CLUBS | QUARTER               | MEMBER GROWTH NET<br>GOAL | MEMBER GROWTH<br>ACTUAL | DROPPED MEMBERS ACTUAL (including transfers) |
| JULY/AUG/SEPT         | 0             | 0         | 0             | JULY/AUG/SEPT         | 0                         | 10                      | 13                                           |
| OCT/NOV/DEC           | 1             | 0         | 0             | OCT/NOV/DEC           | 20                        | 12                      | 21                                           |
| JAN/FEB/MAR           | 0             | 0         | 0             | JAN/FEB/MAR           | 0                         | 10                      | 13                                           |
| APR/MAY/JUNE          | 1             | 0         | 0             | APR/MAY/JUNE          | 20                        | 16                      | 3                                            |

## GOALS AND ACTUAL NEW CLUBS CUMULATIVE

| -■- MEMBER GROWTH NET GOAL        |
|-----------------------------------|
| - ● - MEMBER GROWTH ACTUAL        |
| - ▲ - LAST YEAR MEMBERSHIP ACTUAL |
|                                   |
|                                   |
|                                   |